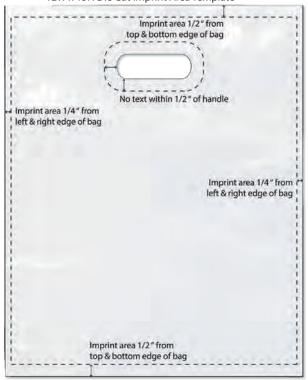

# 12W x 15H Die Cut Digital Full-Color Imprint

## A SPECIAL NOTE ABOUT OUR PRINTING PROCESS

The Digital Full-Color process requires art to be  $\frac{1}{4}$ " from left and right edges and  $\frac{1}{2}$ " from top and bottom of bag. All text needs to be at least  $\frac{1}{2}$ " away from the handle. (See template below for example).

#### 12W x 15H Die Cut Imprint Area Template